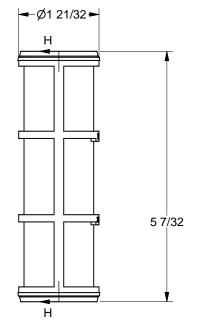

| PART NO. | MICRON | WIRE Ø | OPENING | RIB COLOR                 |
|----------|--------|--------|---------|---------------------------|
| LS108    | 2380   | .028   | .097    | ZINC YELLOW               |
| LS120    | 841    | .016   | .034    | BEIGE                     |
| LS140    | 420    | .010   | .015    | BROWN                     |
| LS150    | 297    | .009   | .011    | GENTIAN BLUE ( RAL #5010) |
| LS180    | 177    | .0055  | .007    | ZINC YELLOW ( RAL #1018)  |
| LS1200   | 74     | .0021  | .0029   | LIGHT PINK (RAL #3015)    |

## BANJO CORPORATION

150 BANJO DRIVE, CRAWFORDSVILLE, IN 47933 WEB SITE: WWW.BANJOCORP.COM E-MAIL: SALES1@BANJOCORP.COM

DESCRIPTION

1" LS SCREEN - 20 MESH

PART NUMBER

LS120

3

2